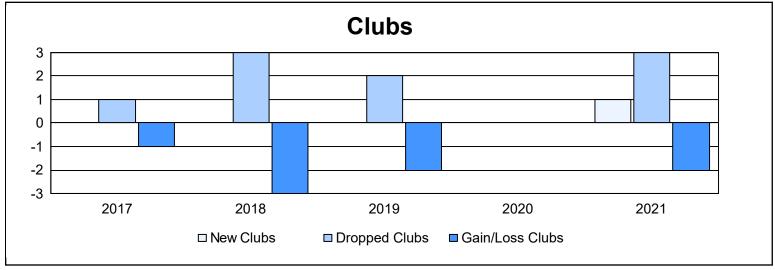

District 5 SE As of June 2021 Cumulative

| Year      | New<br>Clubs | Dropped<br>Clubs | Gain/<br>Loss<br>Clubs | New<br>Members | Charter<br>Members | Reinstate<br>Members | Transfer<br>Members | Total<br>Member<br>Added | Total<br>Members<br>Dropped | Gain/<br>Loss<br>Members |
|-----------|--------------|------------------|------------------------|----------------|--------------------|----------------------|---------------------|--------------------------|-----------------------------|--------------------------|
| 2016-2017 | 0            | 1                | -1                     | 103            | 1                  | 5                    | 6                   | 115                      | 186                         | -71                      |
| 2017-2018 | 0            | 3                | -3                     | 124            | 0                  | 2                    | 10                  | 136                      | 194                         | -58                      |
| 2018-2019 | 0            | 2                | -2                     | 78             | 0                  | 8                    | 2                   | 88                       | 141                         | -53                      |
| 2019-2020 | 0            | 0                | 0                      | 51             | 0                  | 2                    | 4                   | 57                       | 131                         | -74                      |
| 2020-2021 | 1            | 3                | -2                     | 37             | 13                 | 5                    | 4                   | 59                       | 129                         | -70                      |
| Average   | 0            | 2                | -2                     | 79             | 3                  | 4                    | 5                   | 91                       | 156                         | -65                      |